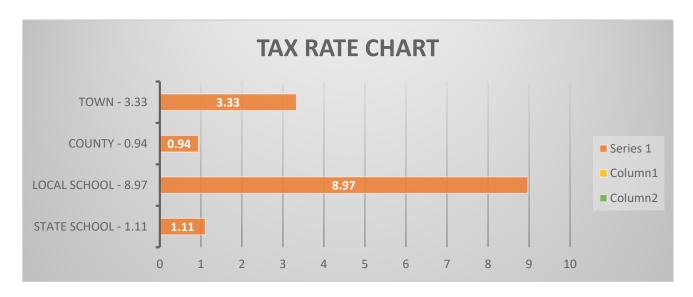

| \$<br>16.66      |                           |      |            |
| Lizotte, Patricia J   | \$<br>37,725.73  |                           |      |            |
| Madden, Gary P        | \$<br>2,500.00   |                           |      |            |
| Magerer, Lisa M       | \$<br>50,408.37  |                           |      |            |

# **Comparison of Tax Rates**

| YEAR   | 2018  | 2019  | 2020  | 2021  | 2022  | 2023  |
|--------|-------|-------|-------|-------|-------|-------|
| Town   | 4.90  | 5.00  | 5.23  | 5.36  | 5.40  | 3.33  |
| County | 1.18  | 1.17  | 1.18  | 1.06  | 1.16  | 0.94  |
| School | 14.42 | 14.82 | 14.83 | 13.67 | 13.66 | 8.97  |
|        | 1.75  | 1.84  | 1.86  | 1.87  | 1.38  | 1.11  |
| Totals | 22.25 | 22.83 | 23.10 | 21.96 | 21.60 | 14.35 |



## TAX RATE BREAKDOWN

| Net Town Appropriation               | \$3,403,484.00  |
|--------------------------------------|-----------------|
| Approved School Tax Effort           | 9,603,944.00    |
| State Education Tax                  | 1,164,782.00    |
| Approved County Tax Effort           | 1,001,827.00    |
| Total Property Tax Assessed          | \$15,345,686.00 |
| Less War Credits                     | (169,200.00)    |
| <b>Total Property Tax Commitment</b> | \$15,176,486.00 |

# TOWN'S TOTAL EQUALIZED ASSESSED VALUE

| YEAR:         | 2019        | 2020        | 2021        | 2022          | 2023        |
|---------------|-------------|-------------|-------------|---------------|-------------|
| <b>VALUE:</b> | 629,786,763 | 699,868,002 | 825,578,027 | 1,067,813,024 | unava