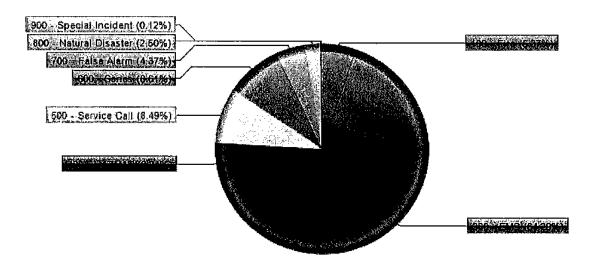

rtment members and their families for all of the hard work and dedication and sacrifice, Board of Selectman, Barnstead Police Department, Town office staff, Barnstead Highway Department,

Respectively submitted,

Alfred Poulin

Alfred Poulin

Fire Chief

Town of Barnstead

Date: Sunday, January 14, 2024 Time: 4:36:09 PM

Alarm Date between 2023-01-01

and 2023-12-31

## Fire Incident Type Breakdown

| Incident Type Group    |     |
|------------------------|-----|
|                        |     |
| 100 - Fire             | 43  |
| 300 - EMS              | 515 |
| 400 - HAZMAT           | 50  |
| 500 - Service Call     | 68  |
| 600 - Series           | 69  |
| 700 - False Alarm      | 35  |
| 800 - Natural Disaster | 20  |
| 900 - Special Incident | 1   |
|                        | 801 |



# **Report of Forest Fire Warden**

George R. Krause, II Warden

Deputy Wardens: Alfred Poulin, Wellington Bartels, Roscoe Tasker, Jr., Nicholas Rott

This past year we observed wet weather in late spring and throughout the summer. This led to reduced wildfire activity throughout the state and allowed many of our state firefighting resources to respond to Nova Scotia and Quebec to assist our Canadian neighbors with their record wildfire season. We were also able team up with local fire departments and provide many wildfire trainings throughout the state.

This time of year, we see fires caused by the careless disposal of woodstove ashes. Before dumping your woodstove ashes, you should place them in a covered metal container until they are out cold. Many homes in New Hampshire are located