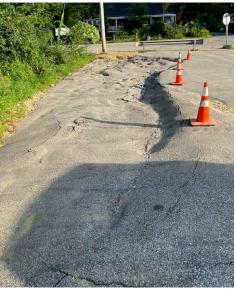

## Selectmen's Report

In 2023, the Town of Barnstead, like many other towns in our area and state, was faced with staffing shortages in addition to damages to our roads after several severe weather events. These events caused a strain on the town budget forcing the Select Board to place a hard freeze to the budget. Ramifications included a hiring freeze as well as paving projects that had to be placed on hold and delaying the town hall renovation.

The Selectboard continued to work on the Wage Scale Matrix for town employees. The continued changes to the pay scales allows the town to be competitive in recruiting and retaining employees.

Our Highway Department worked extremely hard to keep up with the damage caused to our roads from multiple storms as well as normal road maintenance. We are grateful for their hard work, in addition to the assistance of local contractors, police, fire and former employees who have provided assistance. Road Agent George Drew resigned from his position in November. The Board thanks him for his dedication to town during his short tenure as Road Agent.