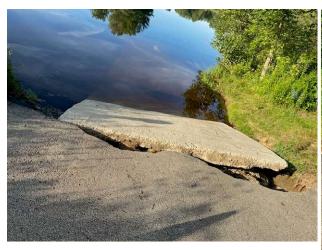

## Selectmen's Report

In 2023, the Town of Barnstead, like many other towns in our area and state, was faced with staffing shortages in addition to damages to our roads after several severe weather events. These events caused a strain on the town budget forcing the Select Board to place a hard freeze to the budget. Ramifications included a hiring freeze as well as paving projects that had to be placed on hold and delaying the town hall renovation.

The Selectboard continued to work on the Wage Scale Matrix for town employees. The continued changes to the pay scales allows the town to be competitive in recruiting and retaining employees.

Our Highway Department worked extremely hard to keep up with the damage caused to our roads from multiple storms as well as normal road maintenance. We are grateful for their hard work, in addition to the assistance of local contractors, police, fire and former employees who have provided assistance. Road Agent George Drew resigned from his position in November. The Board thanks him for his dedication to town during his short tenure as Road Agent.