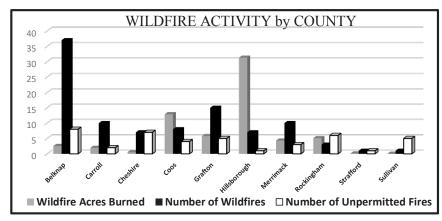

apparatus, firefighters and the citizens of Barnstead potential danger/accidents. Fire permits are also available online in most towns and may be obtained by visiting <a href="https://www.NHfirepermit.com">www.NHfirepermit.com</a>. The burning of household waste is prohibited by the Air Resources Division of the Department of Environmental Services. You are encouraged to contact the local fire department for more information. Safe open burning requires your diligence and responsibility. Thank you for helping us to protect New Hampshire's Forest resources. For more information, please contact the Division of Forests & Lands at (603) 271-2214, or online at <a href="https://www.nh.gov/nhdfl/">www.nh.gov/nhdfl/</a>. For up-to-date information, follow us on X and Instagram:

@NHForestRangers



| Year | Number of<br>Wildfires | Wildfire<br>Acres Burned | Number of<br>Unpermitted<br>Fires* |
|------|------------------------|--------------------------|------------------------------------|
| 2023 | 99                     | 64.5                     | 42                                 |
| 2022 | 59                     | 203                      | 48                                 |
| 2021 | 66                     | 86                       | 96                                 |
| 2020 | 113                    | 89                       | 165                                |
| 2019 | 15                     | 23.5                     | 92                                 |

\*Unpermitted fires which escape control are considered Wildfires.

|       | CAUSES of FIRES REPORTED   |